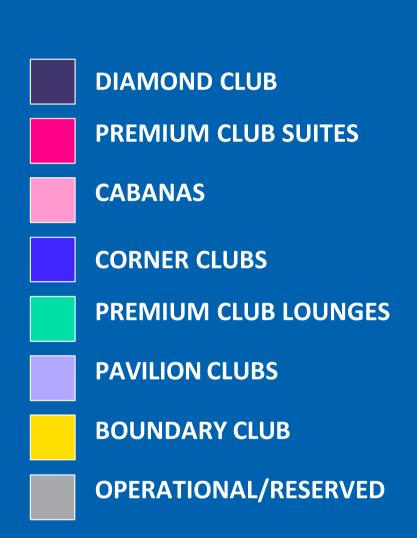

USA v
Canada
\$450 pp

\$600 pp

NASSAU COUNTY
INTERNATIONAL
CRICKET STADIUM
MAP

### NASSAU COUNTY INTERNATIONAL CRICKET STADIUM

LEVEL 01

## NASSAU COUNTY INTERNATIONAL CRICKET STADIUM LEVEL 02