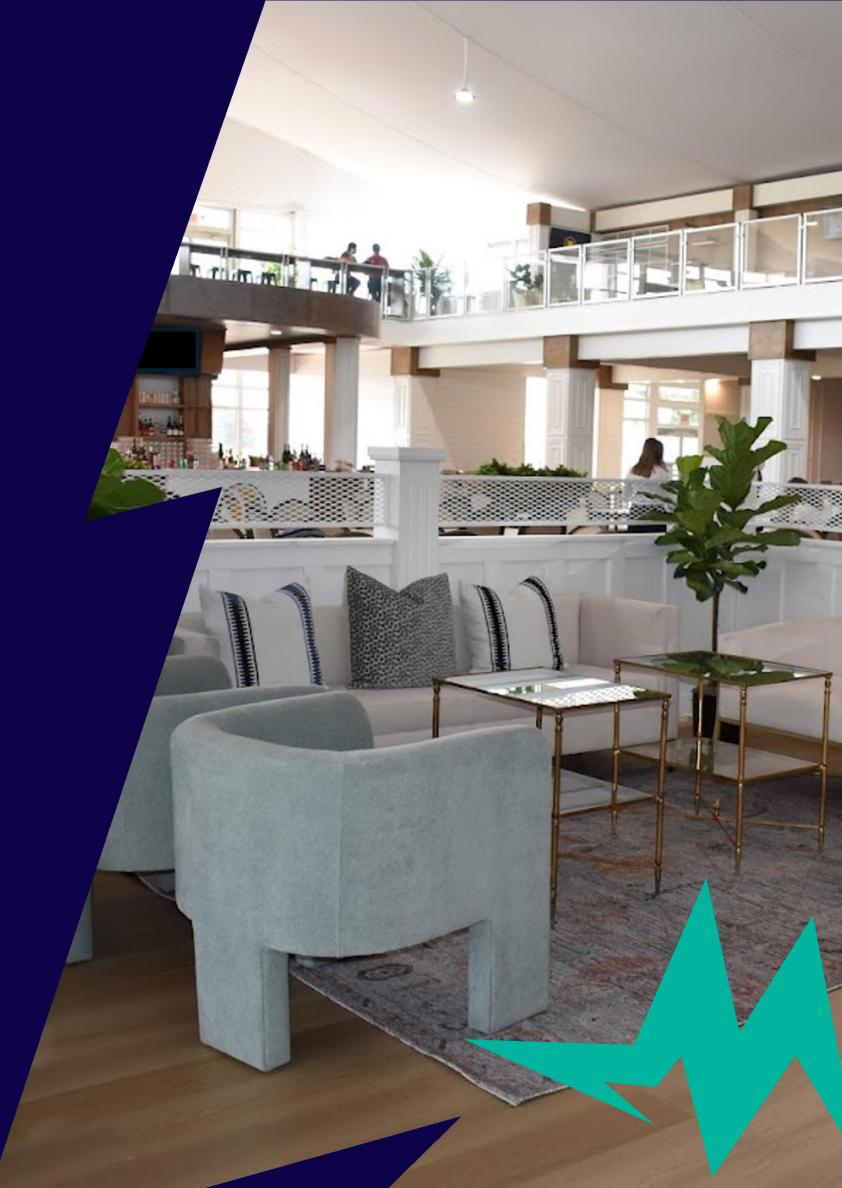

### DIAMOND CLUB

The Diamond Club offers the most exclusive enclave in cricket with just 200 guests at the sport's newest and most exciting stadium. Designed for those with a passion for cricket and a desire toexperience the ICC Men's T20 World Cup 2024 in a hospitality setting unlike any other.

- \* Exclusive event parking at The Lannin, the premier hospitality venue in Nassau County, located just outside Nassau County International Cricket Stadium in Eisenhower Park.
- \* Exclusive pre-match chef's breakfast at The Lannin, starting 2 ½ hours before the match.\*\*
- \* Transfer from The Lannin to Nassau County International Cricket Stadium.\*\*
- \* Exclusive club access in the South Pavilion at Nassau County International Cricket Stadium with the best views in the stadium.
- \* Be amongst cricketing legends via a tour of Nassau County International Cricket Stadium which concludes on the field of play as teams warm up ahead of the match.\*\*
- \* Get close to the action through a personal pitch report from a member of the ICC commentary team.\*\*
- \* Pitch-side access for the playing of the national anthems before returning to The Diamond Club for a photo session with the ICC Men's T20 World Cup Trophy and a Q&A with a cricketing legend.\*\*
- \* Innings break analysis by with two cricket ambassadors.\*\*
- \* Progressive dining service including passed Hors-d'Oeuvres, curated buffet, and all-inclusive beverages.
- \* Post-match return transfer to The Lannin for a private champagne lunch and post-game analysis with a cricketing legend.\*\*
- \* Exclusive ICC Men's T20 World Cup 2024 gift.\*\*