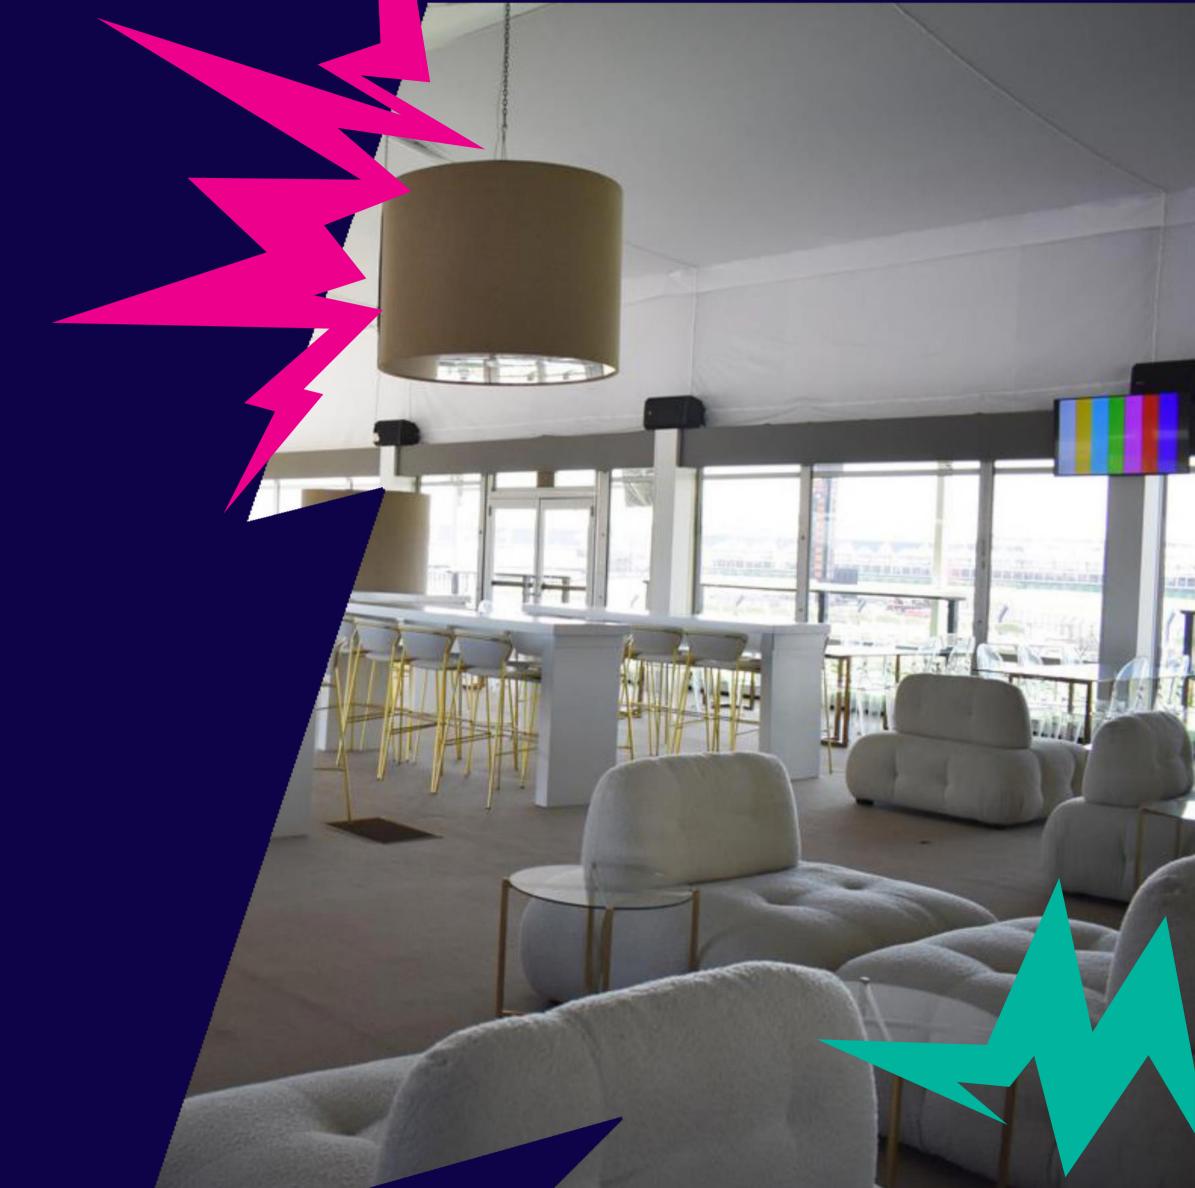

## PREMIUM PAVILION

The Premium Pavilion offers the most exclusive experience at Broward County Stadium. Situated behind the wicket, the Premium Pavilion offers a versatile viewing experience which includes full food and beverage inclusions within a beautiful lounge space, access to an open-air hospitality deck and roaming ability to get incredibly close to the action of play.

#### **Inclusions:**

- \* Exclusive buffet and bar.
- Inclusive of non-alcoholic beverages, beer, wine, liquor as well as a specialty Florida-inspired cocktail.
- \* Fantastic views of the pitch from within the Premium Pavilion.
- \* Exclusive access to food and beverage inclusions on the adjacent Hospitality Deck for outdoor match viewing.