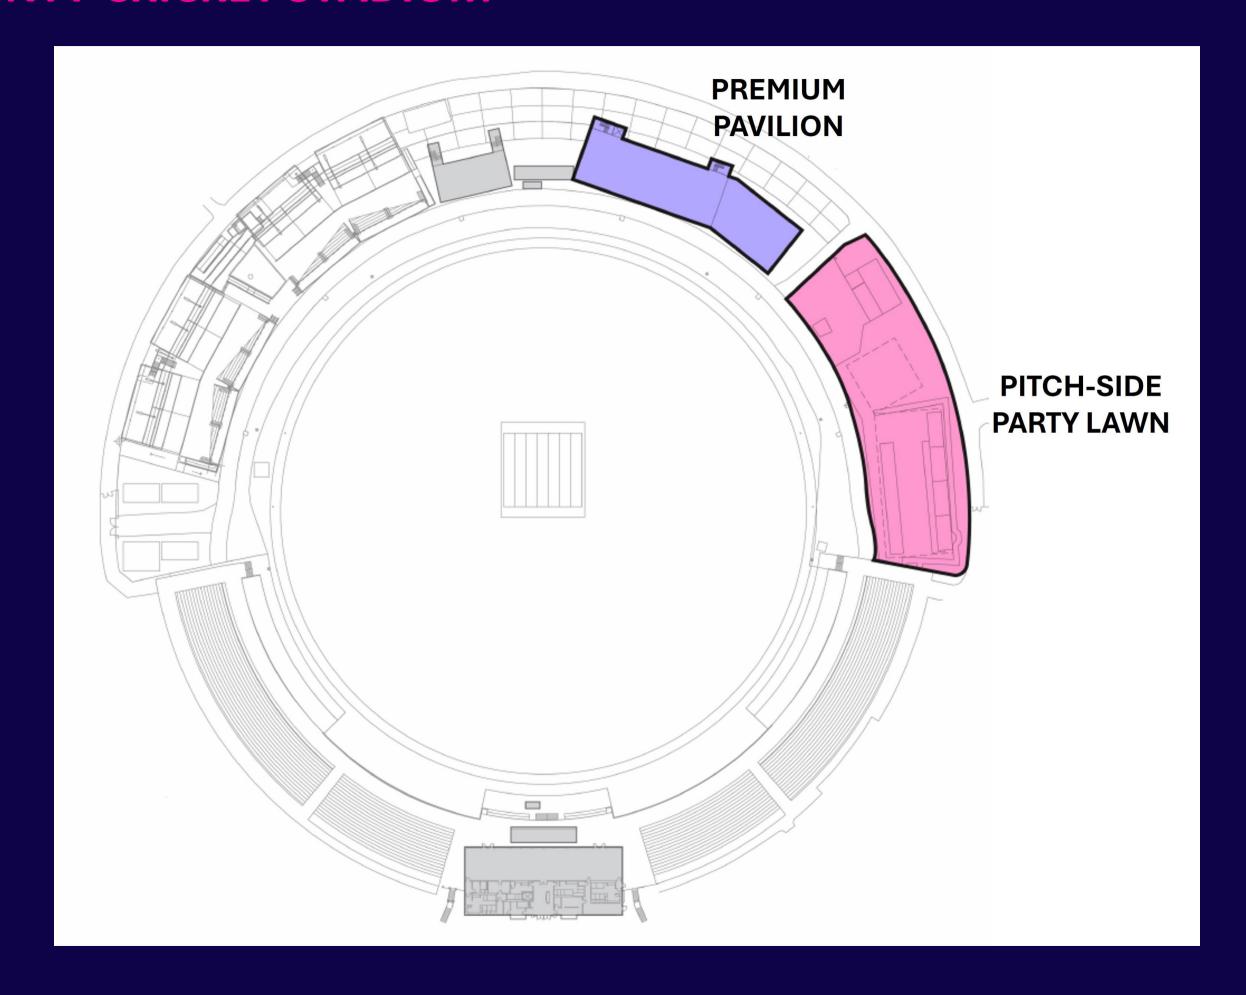

# BROWARD COUNTY CRICKET STADIUM MAP

## PREMIUM PAVILION

The Premium Pavilion offers the most exclusive experience at Broward County Stadium. Situated behind the wicket, the Premium Pavilion offers a versatile viewing experience which includes full food and beverage inclusions within a beautiful lounge space, access to an open-air hospitality deck and roaming ability to get incredibly close to the action of play.

## PITCH-SIDE PARTY LAWN

The Pitch-side Party Lawn provides fans with an experience to watch the ICC Men's T20 World Cup matches in comfort and style. Fans will enjoy a Lauderdale-inspired experience in a party atmosphere with DJ, open seating, and inclusive non-alcoholic drinks, beer, wine, and food service. Fans will have exclusive access to watch the match right from the pitch-side fence line.