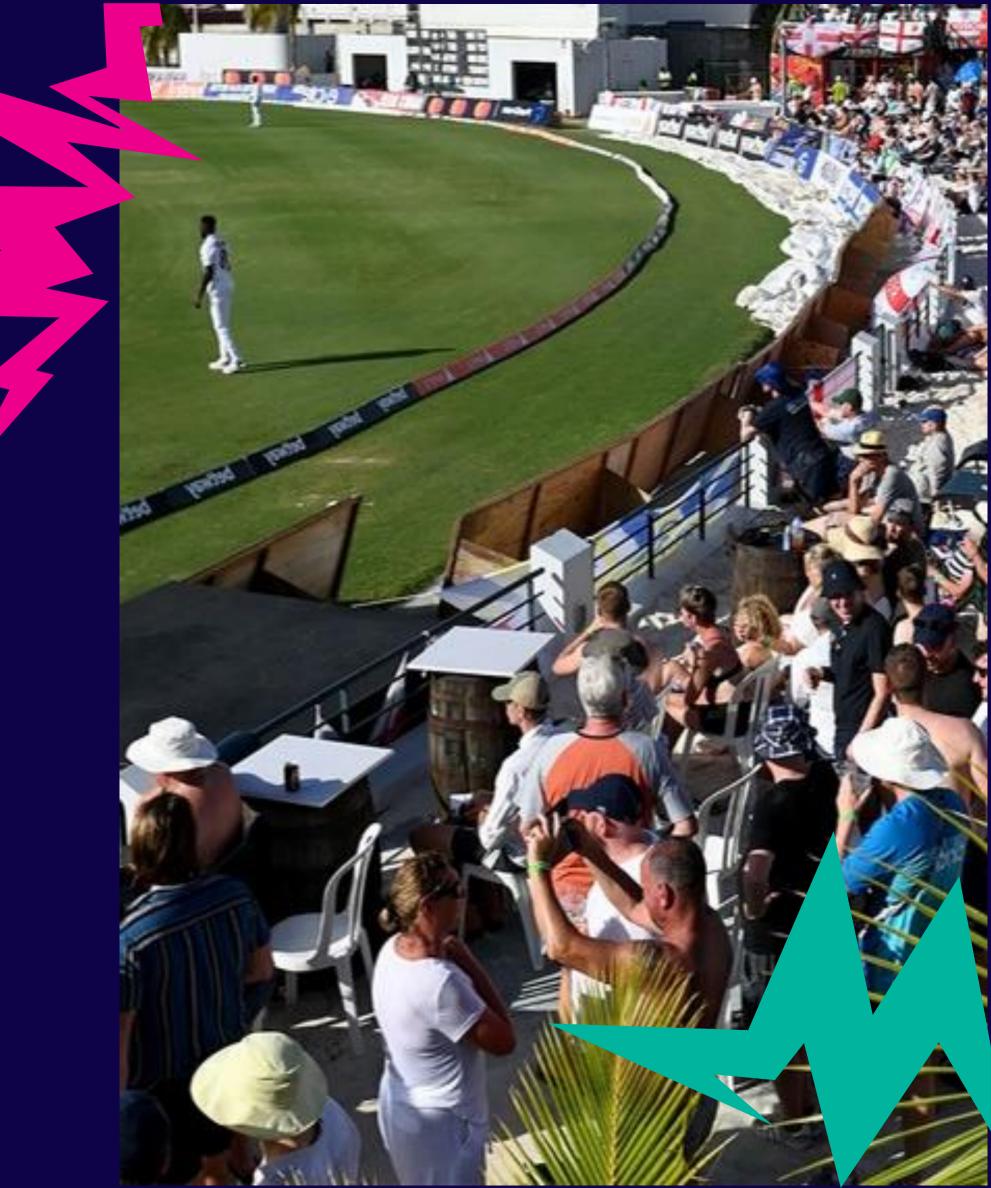

## PITCH-SIDE PARTY LAWN

The Pitch-side Party Lawn provides fans with an experience to watch the ICC Men's T20 World Cup matches in comfort and style. Fans will enjoy a Lauderdale-inspired experience in a party atmosphere with DJ, open seating, and inclusive non-alcoholic drinks, beer, wine, and food service. Fans will have exclusive access to watch the match right from the pitch-side fence line.

#### **Inclusions:**

- \* Buffet stations with easy grab-n-go items.
- \* Non-alcoholic beverages, beer, and wine included. Liquor available for purchase.
- \* Versatile pitch-side viewing experience with incredibly close access to the field of play.
- \* Party-stand-inspired experience with music and a DJ.
- \* Overhead coverage provided throughout.