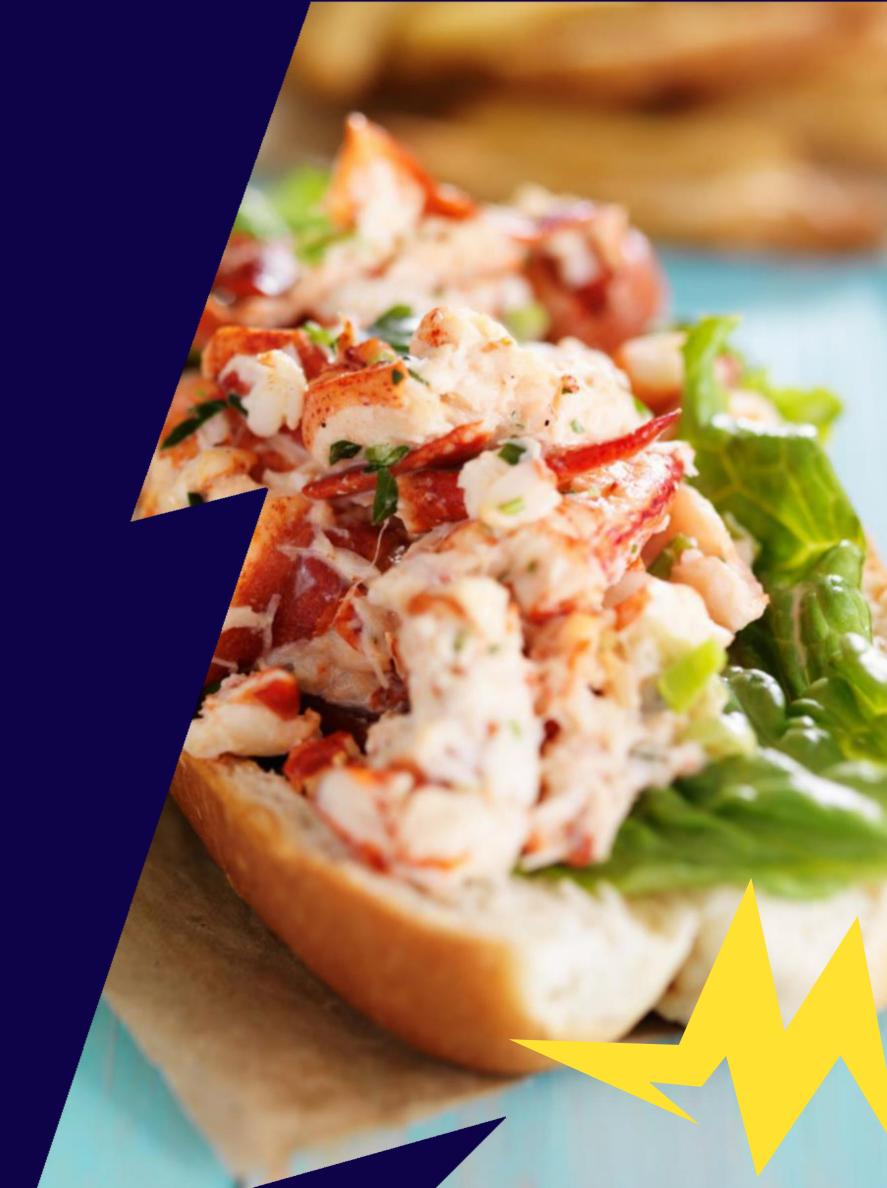

## THE TERRACE

Loge-style seats with fantastic views of the wicket. Food and beverage service provided at seat, with a Texas-inspired food menu, inclusive of non-alcoholic beverages, beer, and wine; liquor available for purchase. Seats come equipped with a built-in stadium table so fans never have to miss any match action.

#### **Inclusions:**

- \* In-seat food and beverage service
- \* Non-alcoholic beverages, beer, and wine included. Liquor available for purchase.
- \* Lower-bowl seating location that is incredibly close to the field of play.
- \* Loge-style seats with built-in stadium table.