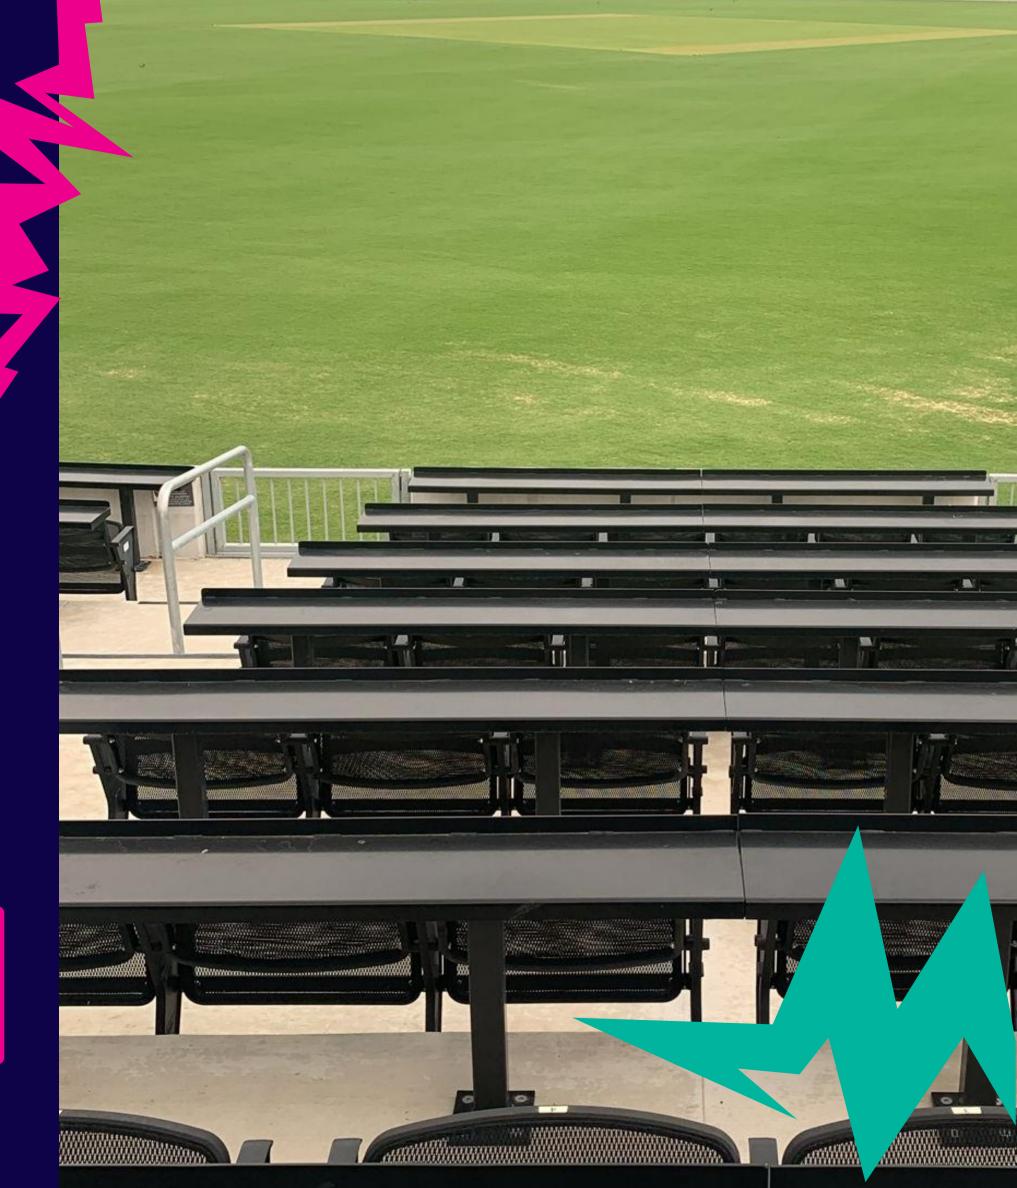

## THE TERRACE

Loge-style seats with fantastic views of the wicket. Food and beverage service provided at seat, with a Texas-inspired food menu, inclusive of non-alcoholic beverages, beer, and wine; liquor available for purchase. Seats come equipped with a built-in stadium table so fans never have to miss any match action.

## THE TERRACE HOSPITALITY

#### **Inclusions:**

- \* In-seat food and beverage service
- \* Non-alcoholic beverages, beer, and wine included. Liquor available for purchase.
- \* Lower-bowl seating location that is incredibly close to the field of play.
- \* Loge-style seats with built-in stadium table.