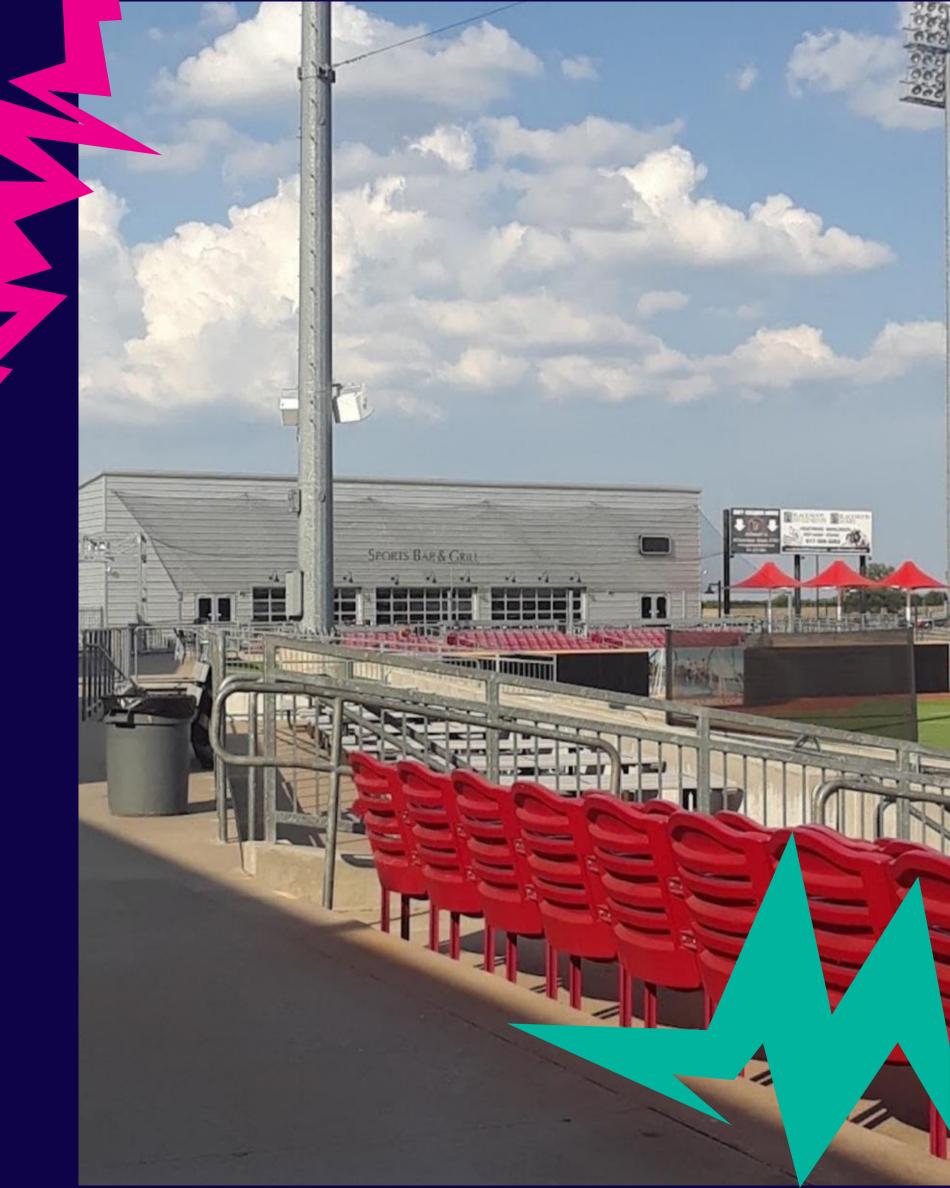

## SPORTS BAR & GRILL

Experience the thrill of the T20 World Cup from an exclusive sports lounge, featuring Texasinspired cuisine and a wide selection of beer, wine, and non-alcoholic drinks, with liquor available for purchase. Enjoy the game from the comfort of an air-conditioned bar with large screen TVs, or from the outdoor balcony which offers unparalleled views of the pitch.

#### **Inclusions:**

- \* Exclusive access to the Sports Bar & Grill.
- \* Standing-room tickets, with unassigned bar seating.
- \* Indoor sports bar with air-conditioning and dedicated bar service.
- \* Non-alcoholic beverages, beer, and wine included. Liquor available for purchase.
- \* Ability to roam and watch the match from within the Sports Bar & Grill or outside on the balcony extension, in addition to full access to the concourse.
- \* Texas-inspired cuisine and fare.