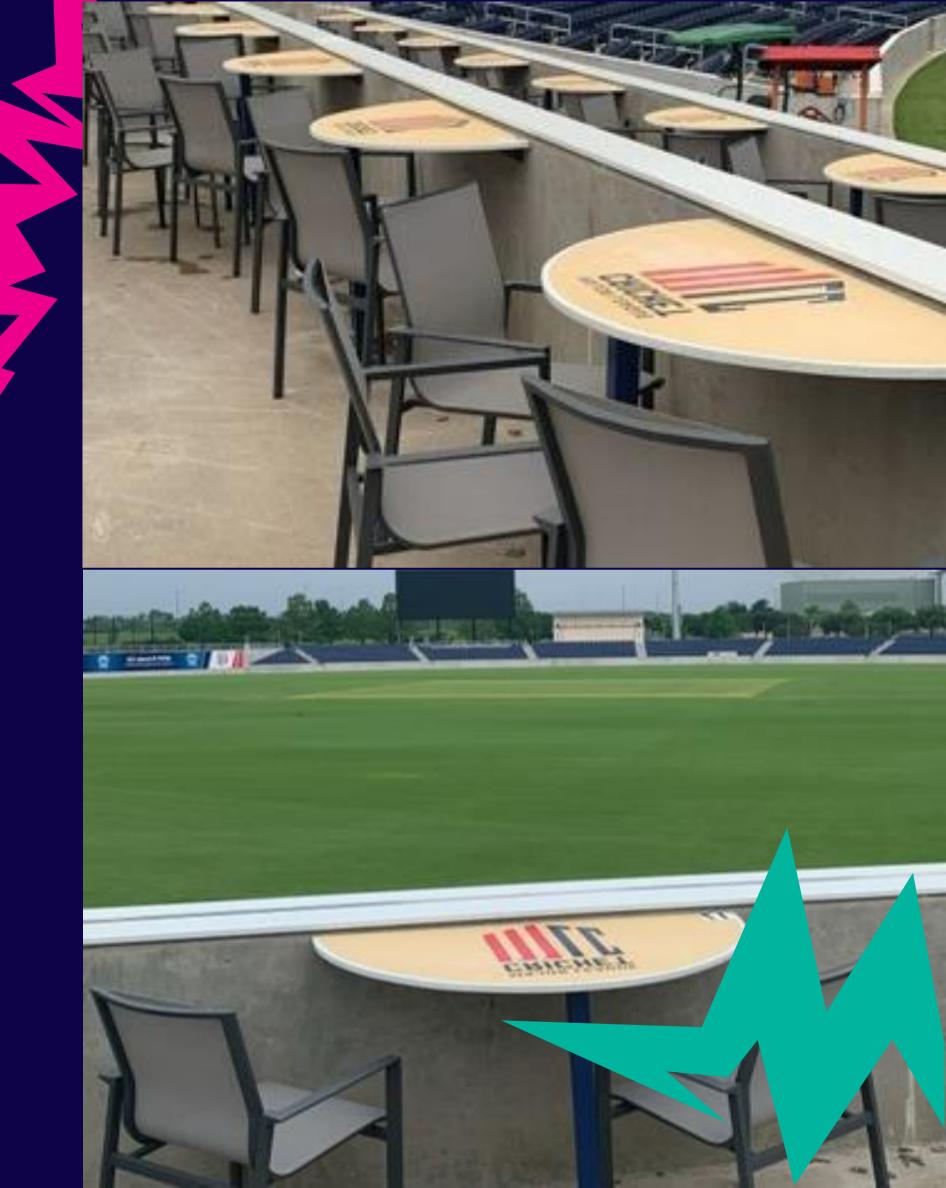

## PICNIC ROW

Open-air half-round tables for groups of four people. At-table food and beverage service with open access to the concourse. Exclusive offering at Grand Prairie Cricket Stadium to watch the match with a dedicated area for your group, with fantastic views of the pitch.

## PICNIC ROW HOSPITALITY

#### **Inclusions:**

- \* Exclusive seating area for groups of four people, including a half-round table with food and beverage table service.
- \* Inclusive of non-alcoholic beverages, beer, and wine. Liquor available for purchase.
- \* Tiered seating to ensure fantastic views of the pitch from all Picnic Row table locations.