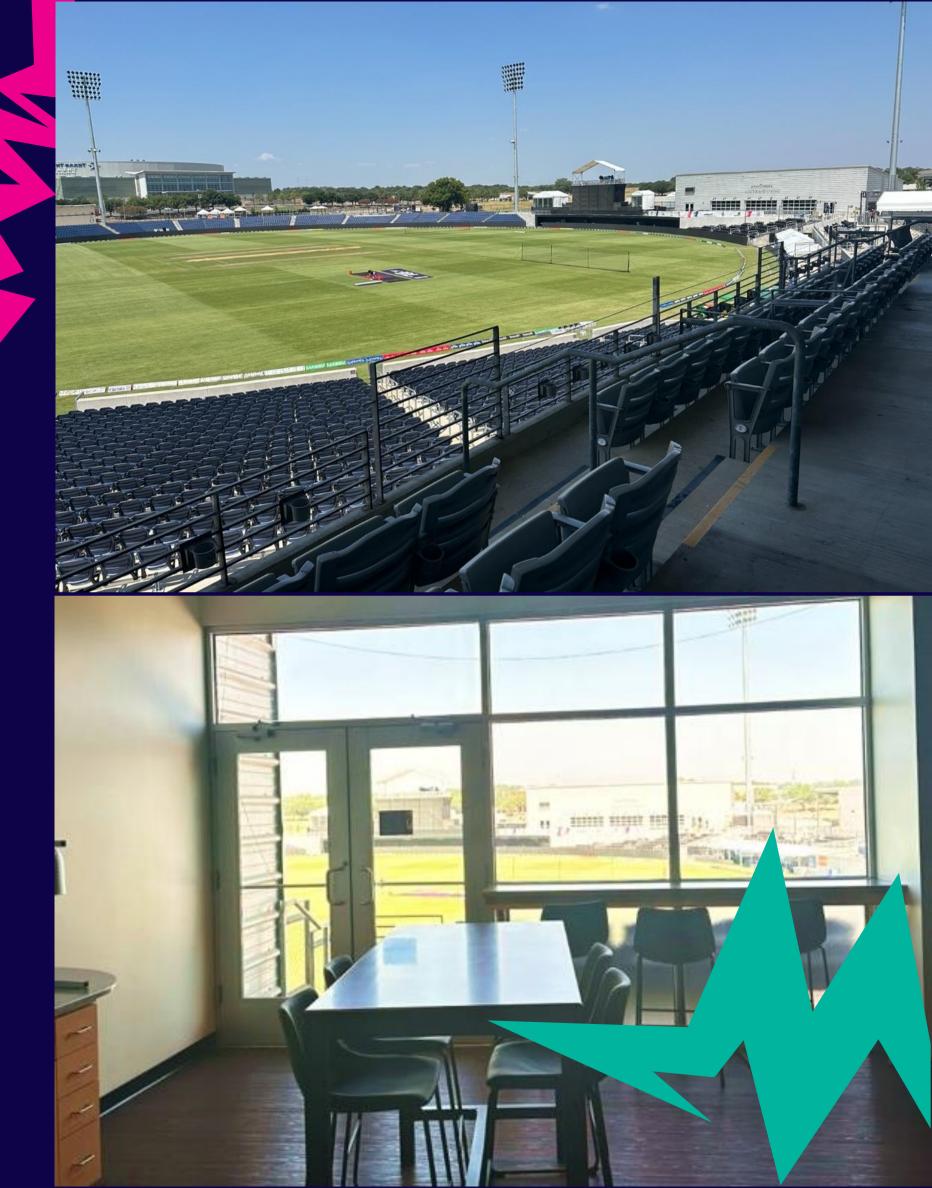

## **SUITES**

Private hospitality suites for 20 people, featuring an all-inclusive Texas-inspired menu and suite attendant. Enjoy the game in unparalleled comfort for entertaining clients and friends.

MATCH 1

## SUITES HOSPITALITY

#### **Inclusions:**

- \* In-suite cold snack service plus access to an exclusive Texasinspire buffet in concourse alcove.
- \* All-inclusive beverages consisting of non-alcoholic beverages, beer, wine, and liquor.
- \* Suite seating with indoor and outdoor access.
- \* Private air-conditioned suite that holds up to 20 guests.
- \* Each suite holder to receive 5 inclusive parking passes for the event.