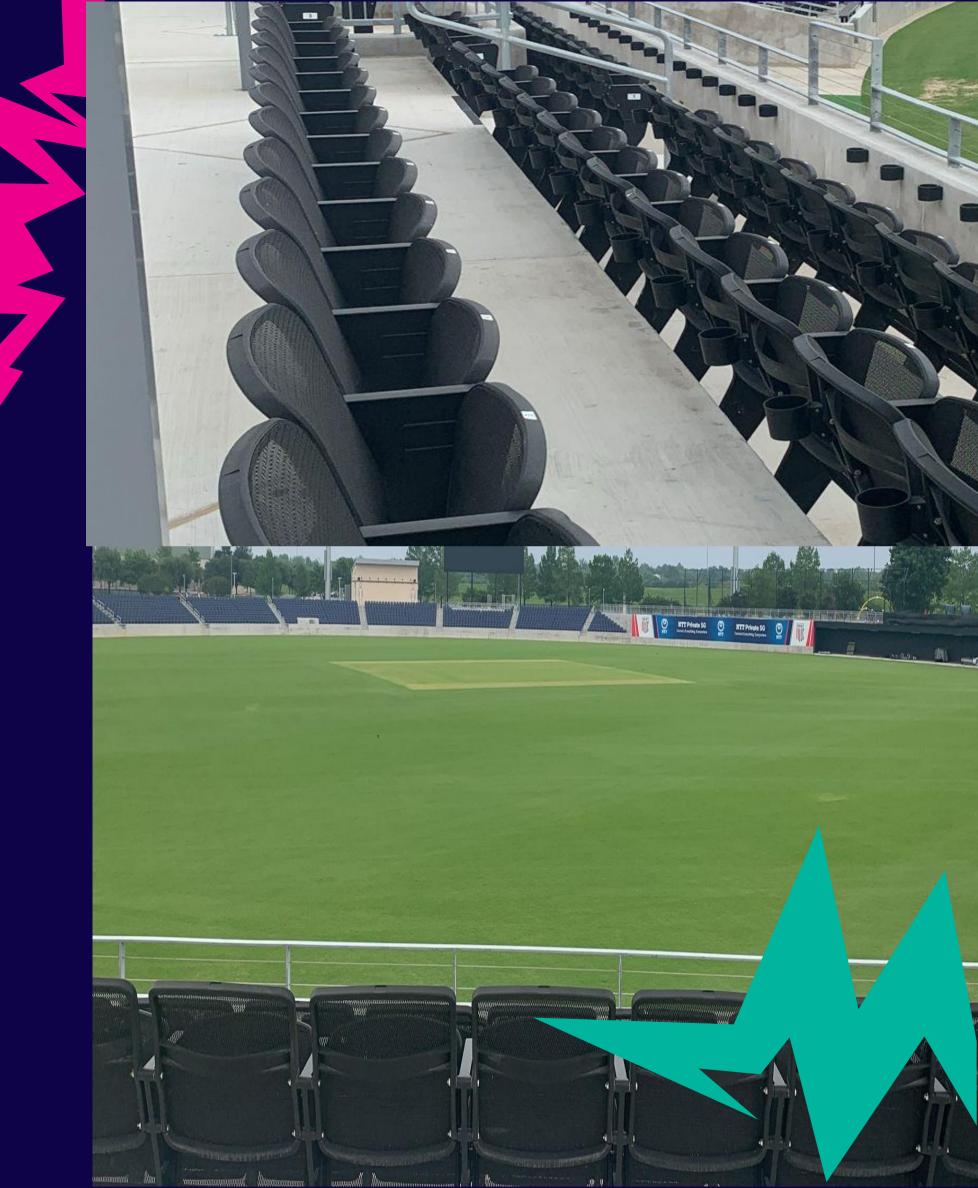

## FIELD BOX

Premium seating directly above the team dugouts. The Field Box provides a viewing experience that is incredibly close to the action. Inclusive of in-seat food and beverage service with Texas-inspired cuisine, beer, wine, and non-alcoholic drinks. Liquor available for purchase.

#### **Inclusions:**

- \* In-seat food and beverage service.
- \* Non-alcoholic beverages, beer, and wine included. Liquor available for purchase.
- \* Lower-bowl seating location directly above the team dugouts.